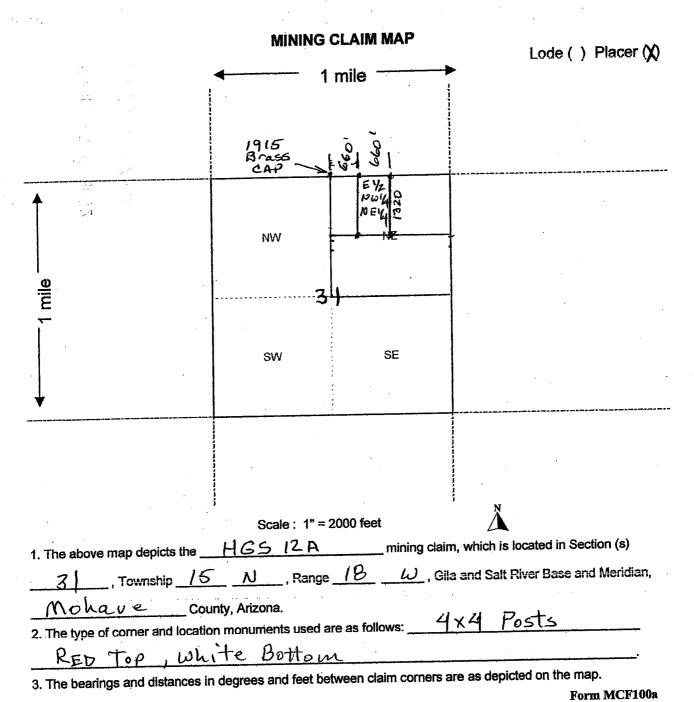

## **MINING CLAIM STATUS REPORT**

| Data Entered: 05 15 14 RAM                                     | MTP Checked By: 05/15/14 Rate GEO Checked By: 05/15/14 Rate |
|----------------------------------------------------------------|-------------------------------------------------------------|
| LEAD SERIAL NUMBER: AMC 428210                                 | thru AMC 428211                                             |
| NUMBER OF CLAIMS & TYPE:                                       | CHARGES:                                                    |
| LODE                                                           | Location Fee @ $$34 = $68$                                  |
| 2 PLACER                                                       | Processing Fee @ \$20 = \$ 40 e                             |
| ASSOCIATION PLACER                                             | Maintenance Fee @ \$140 = $$280$ .                          |
| MILL SITE                                                      | Add'l Maint Fee for Assoc Placer = \$                       |
| TUNNEL SITE                                                    | SUBTOTAL \$ 388.                                            |
| TOTAL ACREAGE                                                  |                                                             |
| TOTAL ACREAGE: Per Claim                                       | Other Fees \$                                               |
|                                                                | Other Fees \$                                               |
| NUMBER OF LOCATORS:                                            | TOTAL \$ 388,00                                             |
| DOCUMENTS RECEIVED VIA: Over-the-Counter [ ] M                 | ail [ 1 No [ ]                                              |
| LEGAL DESCRIPTION: T 15M R 18M ) S                             | $\frac{28,31}{2}$                                           |
| T R S                                                          | EC                                                          |
|                                                                | EC                                                          |
|                                                                | EC                                                          |
|                                                                | EC                                                          |
| BLM [ ] FOREST SERVICE [ ]                                     | SUBJ TO PL 359: Yes [ ] No [ ]                              |
| SPLIT ESTATE: N/A[] SX[] PX[] OTHER[                           | 1                                                           |
| SRHA [ ] Was proper Notice filed if locate                     |                                                             |
|                                                                |                                                             |
| RECONVEYED MINERALS ON BLM LAND REQUIRE OPENING                |                                                             |
| Open to Entry On N/A                                           |                                                             |
| COMMENTS/STATUS: VOID [ ] PARTIALLY VOID [ ] OTHER [ ]         | <b>©</b>                                                    |
|                                                                |                                                             |
|                                                                |                                                             |
|                                                                |                                                             |
|                                                                |                                                             |
| [ ] Claimant acknowledges that portions of the following claim | (s) site(s) may be void or voidable.                        |
| Printed Name of Claimant                                       | Signature of Claimant                                       |
| *************************                                      | UDICATION************                                       |
| DATE 7/16/14                                                   | INITIALS AT                                                 |
| DAIL IIII                                                      | HALLING TIT                                                 |

|                                                                                            | LOCATION NOTICE FOR PLACER MINING CLAIM                                        |                                | P 20                  |             |  |
|--------------------------------------------------------------------------------------------|--------------------------------------------------------------------------------|--------------------------------|-----------------------|-------------|--|
|                                                                                            | NOTICE IS HEREBY GIVEN that the HGS 12 A                                       |                                | TOEM!                 |             |  |
|                                                                                            | placer mining claim has been located by                                        | BLM<br>Date                    | 7 *XIN                | ~ \cdot 9   |  |
| Retory                                                                                     | The HAVASU Gold Seekens current mailing                                        | Stamp                          | -                     | TATE OFFICE |  |
|                                                                                            | address is P.O. Box 3261                                                       | •                              | P 3:<br>RIZON         | OF T        |  |
|                                                                                            | LAKE HAUASU City, AZ 86405.                                                    |                                | <b>A</b> 02           | 30          |  |
|                                                                                            | The general course of this claim is North to South                             | and it is situated             | in                    |             |  |
|                                                                                            | Mohave County, Arizona.                                                        |                                |                       |             |  |
|                                                                                            | This claim is 1320 feet in length and 660                                      | _ feet in width. This cla      | aim runs fron         | n the       |  |
|                                                                                            | location monument on which this location notice is posted approximate          | ly feet in a                   |                       |             |  |
|                                                                                            | direction to the North end line and 1370 feet in a South                       | direction to the $\frac{9}{2}$ | oth e                 | nd line.    |  |
| 45.7                                                                                       | This claim is marked by four monuments, one at each corner of the claim        |                                |                       |             |  |
| Ç.                                                                                         | The location monument on which this notice is posted is situate                | d within Section $31$          | , Townsi              | nip         |  |
| C-1                                                                                        | 15 N, Range 18 W, Gila Salt River Base and Merio                               | dian, Arizona. This clai       | m encompas            | ses         |  |
| Carry)                                                                                     | portions of the following legal subdivision(s) if located by legal subdivision | on or the following qua        | rter section (        | (s),        |  |
| Miller my                                                                                  | section (s), Township (s) and Range (s) The $E^{1/2}$ , $N\omega^{1/2}$        | 4 NE/4 ,                       | Sec 31                |             |  |
|                                                                                            | T15N, R18W, G                                                                  |                                |                       |             |  |
| The locality of this claim with reference to some natural object or permanent monument and |                                                                                |                                |                       |             |  |
|                                                                                            | information (if any) concerning its locality are as follows: The N             | w Corner                       | of the                |             |  |
|                                                                                            | Claim is 660 feet East of a                                                    | 1915 Brass                     | , CAP                 |             |  |
|                                                                                            | Survey Monoment                                                                |                                |                       |             |  |
|                                                                                            | DATED AND POSTED on the ground this day of MAY                                 | , 20 <u>14</u> .               |                       |             |  |
|                                                                                            | LOCATOR(s) Norbeit KIESLING (Treasurer                                         |                                |                       |             |  |
|                                                                                            | Mufeull                                                                        |                                | Form M<br>Revised Jul |             |  |
|                                                                                            |                                                                                |                                | ACTION JUI            | , 2000      |  |